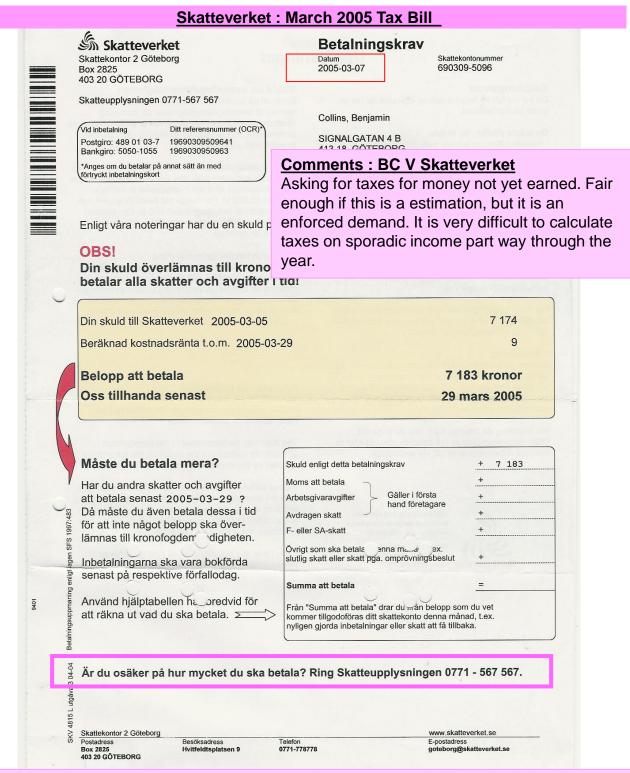

### Skatteverket: Tax Bill With Carryover from 2004

Skatteverket

Skattekontor 2 Göteborg Box 2825 403 20 GÖTEBORG

Kontoutdrag Datum

2005-03-07

Skattekontonummer 690309-5096

Kronofogdemyndigheten

**KFM** 

Skatteupplysningen 0771-567 567

Vid inbetaining

Ditt referensnummer (OCR)

Postgiro: 489 01 03-7 Bankgiro: 5050-1055

19690309509641 1969030950963

\*Anges om du betalar på annat sätt än med

Collins, Benjamin

SIGNALGATAN 4 B 413 18 GÖTEBORG

Skatteverket

-83 914

-6 937

SKV

förtryckt inbetalningskort Ditt konto vid utbetalning

Inget konto anmält, se Upplysningar

Kontoutdrag för perioden 6 februari - 5 mars 2005

Ränta fr.o.m.

Ingående saldo 2005-02-06 Debiterad preliminärskatt för 2005 050215

Kostnadsränta -1 041 Överlämnat till KFM 84 718 -84 718

Utgående saldo 2005-03-05 -7 174 -84 718

OBS! Din skuld överlämnas till kronofogdemyndigheten om du inte betalar i tid! Se betalningskrav.

### **Comments: BC V Skatteverket**

SV confirm their (surprisingly large) bill was immediately sent to KFM 5th February.

4814 L utgåva 3 04-04

Skattekontor 2 Göteborg

Postadress 403 20 GÖTEBORG Besöksadress Hvitfeldtsplatsen 9