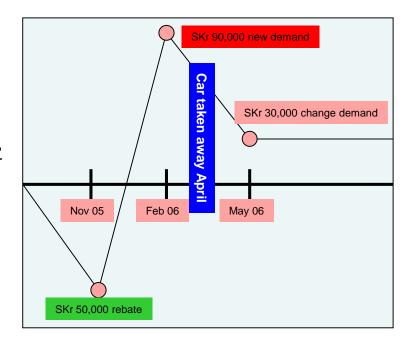

ents: BC V Kronofogdemyndigheten** 

Clearing the last pennies owed on the last trip to KF.

2006 Tax Year

# Skatteverket : Complaint Letter 1 of 2 in June 2006

Ben Collins 690309-5096, Signalgatan 4b, 41318 Göteborg, Sverige. 0046 31 422107 / 0046 708 453589

KlagoMål Avdelning Skattemyndigheten Box 2835 403 20 Göteborg

CC KronoF. & SkatteM

30th May / 28th June, 2006

Ben Collins Complaint against "recovery" of tax for 2004 & 2005.

Dear Omsbudsman,

Skriva jag att informara Ni jag vill gnälla mot Kronofog dimyndheten och Skattemyndiheten.

Recent history of tax demands I have received; Nov 05 – Tax rebate 50,000kr giving to me February 06 – Tax change to owing 90,000kr April 06 - Car removed for auction May 06 – Tax demand reduced to 30,000kr The graph illustrates the problem best.



The fluctuating tax demand is not the subject of my complaint, I accept that due to changing circumstances my tax due may increase and decrease according to where social skatt was paid etc and my unusual earnings scenario, and some delays in supplying information by myself (due to differing April 5th based tax year in UK).

My complaint rests against the extreme measures taken during recovery of alleged tax owed, and the speed with which this was pursued.

The tax demanded was later massively reduced so the grounds for bailiff reclaim of car and belongings were unjustified. I was even threatened with removal and sale of my computer, which had all the info and means to correct the over tax estimate made by SkatteM.

Removal of my car produced a huge negative impact on my life and in my op