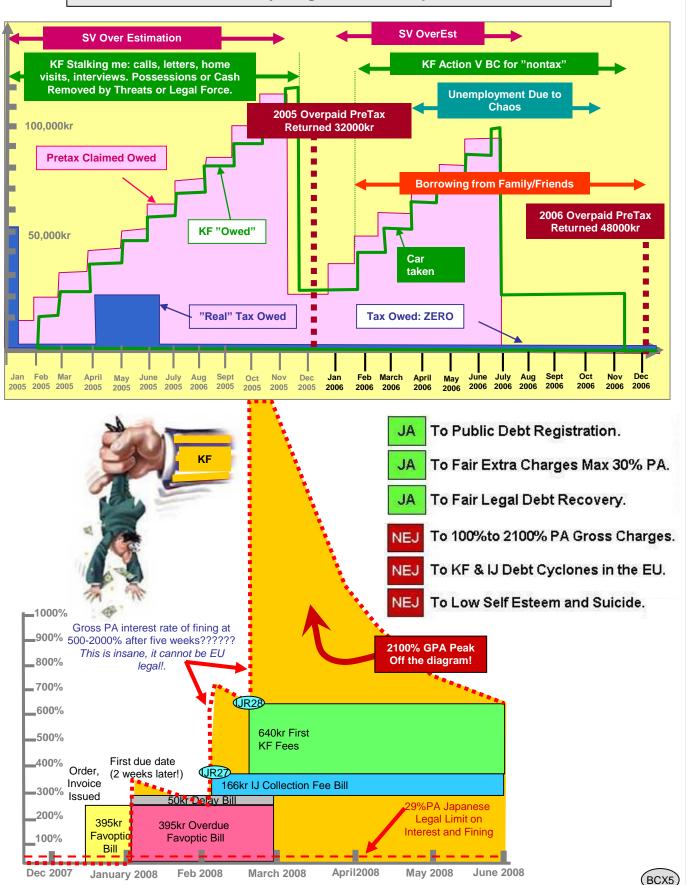

The main omission from Delphin completing the tax picture (which I still do not fully follow) was the unexplained 48,627kr rebate in 2006 and where that came from. Considering I paid no tax in 2006 after the seizure in April 2006 and bicycle accident in September 2006, something must have been badly awry prior to that in the 2005 slutlig tax and or 2006 tax for which they sequestrated my assets and destablised me, or? I invite Skatteverket to fill in the tables supplied overleaf so everyone can see exactly what happened and when.

Firstly, I would like to re-emphasise that; the point about whether pretax was or was not calculated improperly is a side issue compared to the collection and sequestration according to pretax estimates or recent tax bills. Nobody really knows how much a person has earnt until the end of the year and at what rate they should be taxed, if there has been no income then there can be no tax sequestration though there can obviously be a tax estimation. Also newly arriving tax bills, even if they are from 1896 or 2005, are hard to pay immediately when on low, sporadic or zero income as was the case in early 2006. Near immediate sequestration does not help anybody resolve that situation.

I am not disputing the concept of preliminary tax, what is at stake is the right to sequestrate assets, defame as a debtor and paralyse living based on preliminary tax estimates and or very short notice recent tax bills. In my opinion that philosophical concept is a nonsense and helps nobody.

Even the Skatteverket legal expert in tax law describes this as "unravelling the mess". Why is it a mess? I did not make it a mess. If SVs expert has to unravel the situation, imagine how an ordinary chap feels trying to cope with this; threatening, very stressful and wildly fluctuating paperstorm arriving on his doorstep every month crying "Wolf!" throughout 2005 and 2006.

Finally I wish to comment that the standards of graphical presentation and clarity of tax status on SV bills is poor. It should be patently obvious to the layman what is genuinely owed, what is estimated, what is fixed, past history, future payment to come etc using diagrams, instead four sheets of paper arriving with a baffling list of numbers and threats pertaining to who knows what. A picture paints a thousand words.

# 090423 BCD Invitation To Complete Evaluation Table A

To illustrate the manic variations of tax due, pressure, threats and changing circumstances I invite SV to fill in this table with their numbers and also to explain how it would be possible to pay the income tax they levied against me for collection by KF before I had earned it. I am curious.

Once this table is filled in we can all evaluate exactly what happened and whether basic citizen rights were breached, and how badly they were breached. Im my opinion I am a publicly defamed continually as a tax debtor and liable for sequestration of all possessions for almost two years – yet actually ahead of my tax liabilities for most of those two years! I was destabilising my account paying out salary early to meet tax payments for income tax on income not received!