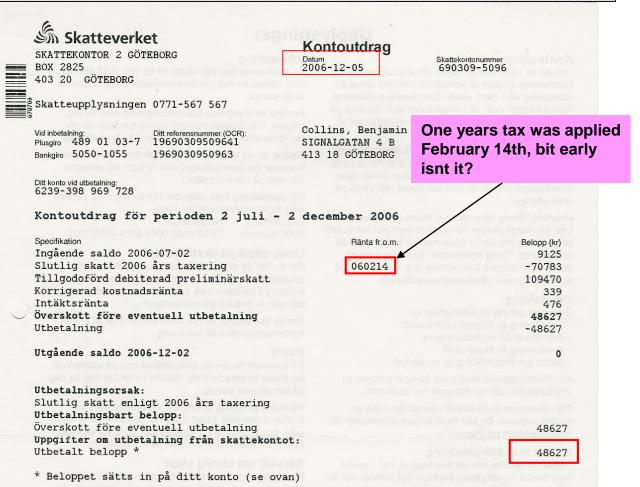

#### Bakgrund

Ben Collins är brittisk medborgare bosatt i Sverige. Under den i ärendet relevanta tidsperioden (2004-2006) hade han s.k. A-skatt, vilket bl.a. innebar att han själv skulle betala preliminär skatt. I ett beslut den 6 december 2004 bestämdes den preliminära skatten som skulle betalas avseende inkomståret 2005 till 83 255 kr. Den 19 oktober 2005 ändrades den preliminära skatten för inkomståret 2005 till 109 470 kr. Besluten grundades på uppgifter som Ben Collins själv hade lämnat till Skatteverket. Vid ett antal tillfällen betalade Ben Collins inte den preliminära skatten vid rätt tidpunkt och inte heller efter påminnelse. Skattverket lämnade därför över skattefordringarna till Kronofogdemyndigheten för indrivning. Så skedde bl.a. den 7 mars 2005 när en fordran lämnades för indrivning av preliminär skatt avseende inkomståret 2004 samt första betalningen för 2005, sammanlagt 84 718 kr. Vid några tillfällen gjorde Ben Collins inbetalningar till Skatteverket respektive Kronofogden. Inbetalade belopp täckte dock inte hela skulden. Enligt ett kontoutdrag från skattekontot den 6 december 2005 bestämdes den slutliga skatten för inkomståret 2004 (taxeringsåret 2005) till 30 430 kr jämfört med tillgodoräknad preliminär skatt om 83 255 kr. Ben Collins tillgodoräknades även drygt 2 000 kr i olika räntor. Från det överskjutande beloppet drogs preliminär skatt som skulle ha betalats i november 2005 (15 679 kr) och skulden hos Kronofogdemyndigheten reglerades så att saldot där blev noll kronor.

Skatteverket överlämnade även härefter till Kronofogdemyndigheten skulder avseende preliminär skatt som Ben Collins inte betalade i tid. I ett beslut den 2 mars 2006 bestämdes den preliminära skatten för inkomståret 2006 till 0 kr baserat på de uppgifter som Ben Collins hade lämnat i en skrivelse den 16 januari 2006. Beslutet gällde med verkan fr.o.m. den betalning av preliminär skatt som skulle göras under februari 2006. Den betalning som skulle