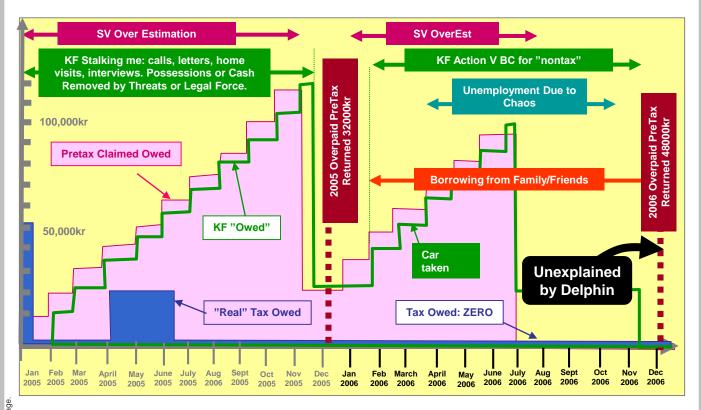

Here is my response attached overleaf in consideration of the information supplied by Advocat Delphin. This reponse should be considered in parallel to the earlier complaints which are all still applicable.

The main omission from Delphin completing the tax picture (which I still do not fully follow) was the unexplained 48,627kr rebate in 2006 and where that came from. Considering I paid no tax in 2006 after the seizure in April 2006 and bicycle accident in September 2006, something must have been badly awry prior to that in the 2005 slutlig tax and or 2006 tax for which they sequestrated my assets and destablised me, or? I invite Skatteverket to fill in the tables supplied overleaf so everyone can see exactly what happened and when.

Firstly, I would like to re-emphasise that; the point about whether pretax was or was not calculated improperly is a side issue compared to the collection and sequestration according to pretax estimates or recent tax bills. Nobody really knows how much a person has earnt until the end of the year and at what rate they should be taxed, if there has been no income then there can be no tax sequestration though there can obviously be a tax estimation. Also newly arriving tax bills, even if they are from 1896 or 2005, are hard to pay immediately when on low, sporadic or zero income as was the case in early 2006. Near immediate sequestration does not help anybody resolve that situation.

Finally I wish to comment that the standards of graphical presentation and clarity of tax status on SV bills is poor. It should be patently obvious to the layman what is genuinely owed, what is estimated, what is fixed, past history, future payment to come etc using diagrams, instead four sheets of paper arriving with a baffling list of numbers and threats pertaining to who knows what. A picture paints a thousand words.

# 090423 BCD Invitation To Complete Evaluation Table A

To illustrate the manic variations of tax due, pressure, threats and changing circumstances I invite SV to fill in this table with their numbers and also to explain how it would be possible to pay the income tax they levied against me for collection by KF before I had earned it. I am curious.

Once this table is filled in we can all evaluate exactly what happened and whether basic citizen rights were breached, and how badly they were breached. Im my opinion I am a publicly defamed continually as a tax debtor and liable for sequestration of all possessions for almost two years – yet actually ahead of my tax liabilities for most of those two years! I was destabilising my account paying out salary early to meet tax payments for income tax on income not received!