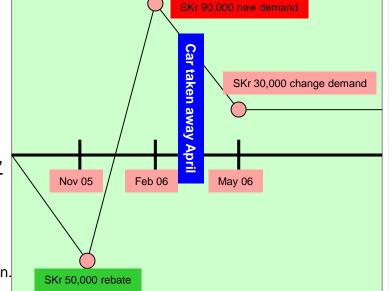

Finally I wish to comment that the standards of graphical presentation and clarity of tax status on SV bills is poor. It should be patently obvious to the layman what is genuinely owed, what is estimated, what is fixed, past history, future payment to come etc using diagrams, instead four sheets of paper arriving with a baffling list of numbers and threats pertaining to who knows what. A picture paints a thousand words.

# 090423 BCD Invitation To Complete Evaluation Table A

To illustrate the manic variations of tax due, pressure, threats and changing circumstances I invite SV to fill in this table with their numbers and also to explain how it would be possible to pay the income tax they levied against me for collection by KF before I had earned it. I am curious.

Once this table is filled in we can all evaluate exactly what happened and whether basic citizen rights were breached, and how badly they were breached. Im my opinion I am a publicly defamed continually as a tax debtor and liable for sequestration of all possessions for almost two years – yet actually ahead of my tax liabilities for most of those two years! I was destabilising my account paying out salary early to meet tax payments for income tax on income not received!