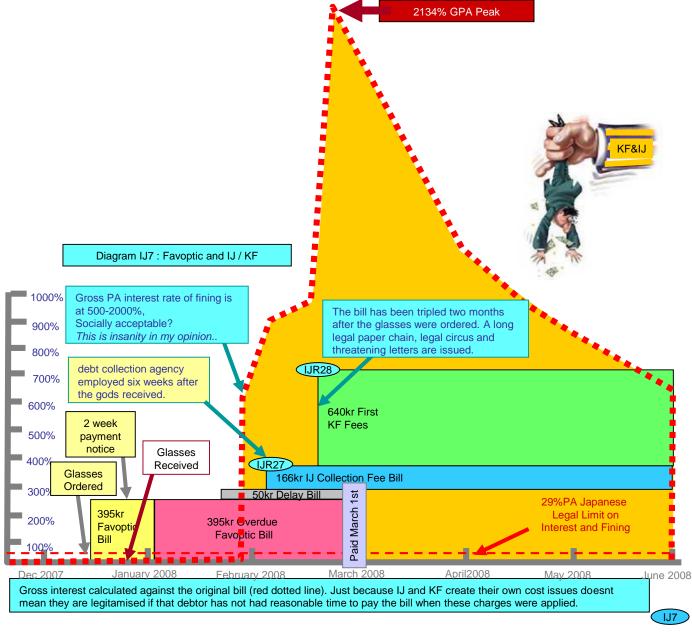

Table showing prorata per annum interest at over 2000%.

\*100% to 2100% gross PA interest according to this diagram supplied to KF in the fully referenced and detailed complaint of September 3<sup>rd</sup> 2008, again in the summarised complaint of April 2nd 2009 and again April 19<sup>th</sup> 2009.

| Main C | Justitia and KF.  | Amount      | "Owing"     | Extra       | Days After | Days After   | Interest |
|--------|-------------------|-------------|-------------|-------------|------------|--------------|----------|
| Ref    | KF Ref            | Main Bill F | Paid March  | 1st 2008    | Due Date   | Invoice Date | % PA     |
| IJR10  | 14-57027-08*/1´   | 340,00 kr   | 1 030,00 kr | 1 080,00 kr | 94         | 135          | 821%     |
| IJR19  | U-133651-08/1310´ | 600,00 kr   | 1 630,00 kr | 1 680,00 kr | 143        | 184          | 839%     |
| IJR28  | 14-28405-08*/1´   | 640,00 kr   | 1 249,55 kr | 854,55 kr   | 37         | 67           | 2134%    |