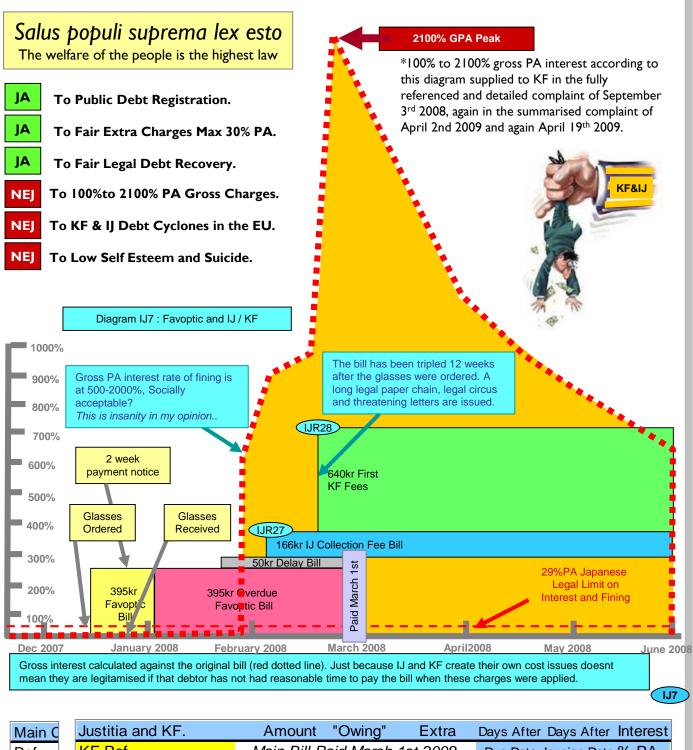

B) Table showing prorata per annum interest at over 2000%.

\*100% to 2100% gross PA interest according to this diagram supplied to KF in the fully referenced and detailed complaint of September 3<sup>rd</sup> 2008, again in the summarised complaint of April 2nd 2009 and again April 19<sup>th</sup> 2009.

| Main C | Justitia and KF.  | Amount      | "Owing"     | Extra       | Days After | Days After   | Interest |
|--------|-------------------|-------------|-------------|-------------|------------|--------------|----------|
| Ref    | KF Ref            | Main Bill F | Paid March  | 1st 2008    | Due Date   | Invoice Date | % PA     |
|        | 14-57027-08*/1´   | 340,00 kr   | 1 030,00 kr | 1 080,00 kr | 94         | 135          | 821%     |
| IJR19  | U-133651-08/1310´ | 600,00 kr   | 1 630,00 kr | 1 680,00 kr | 143        | 184          | 839%     |
| IJR28  | 14-28405-08*/1´   | 640,00 kr   | 1 249,55 kr | 854,55 kr   | 37         | 67           | 2134%    |