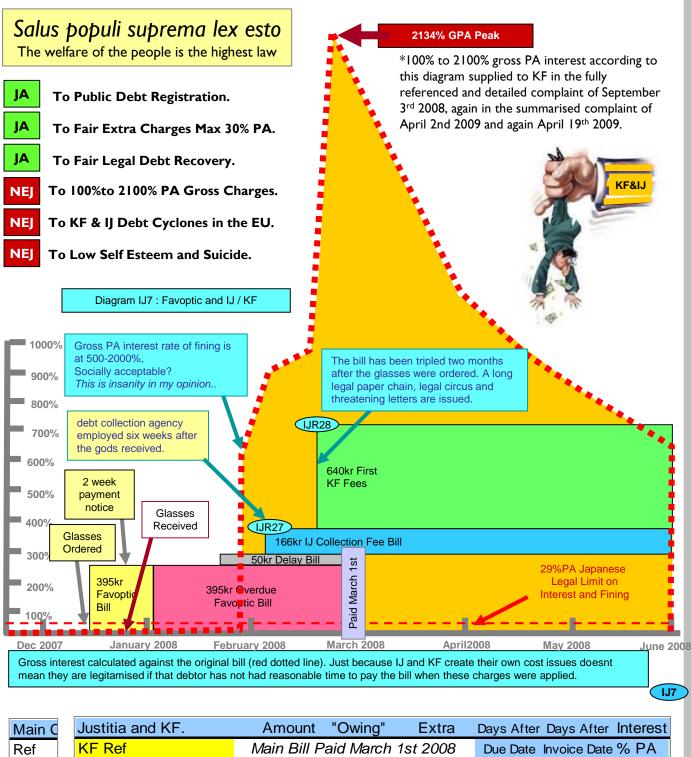

Table showing prorata per annum interest at over 2000%.

\*100% to 2100% gross PA interest according to this diagram supplied to KF in the fully referenced and detailed complaint of September 3<sup>rd</sup> 2008, again in the summarised complaint of April 2nd 2009 and again April 19<sup>th</sup> 2009.

| Main C | Justitia and KF.  | Amount      | "Owing"     | Extra       | Days After | Days After   | Interest |
|--------|-------------------|-------------|-------------|-------------|------------|--------------|----------|
| Ref    | KF Ref            | Main Bill F | Paid March  | 1st 2008    | Due Date   | Invoice Date | % PA     |
| IJR10  | 14-57027-08*/1´   | 340,00 kr   | 1 030,00 kr | 1 080,00 kr | 94         | 135          | 821%     |
| IJR19  | U-133651-08/1310´ | 600,00 kr   | 1 630,00 kr | 1 680,00 kr | 143        | 184          | 839%     |
| IJR28  | 14-28405-08*/1´   | 640,00 kr   | 1 249,55 kr | 854,55 kr   | 37         | 67           | 2134%    |