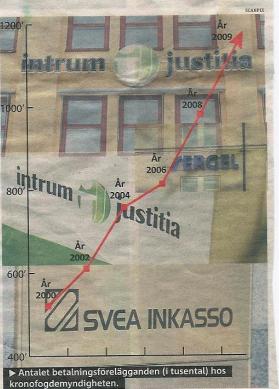

#### Skulder

2

Hushållens konsumtionslån uppgick i oktober till 155 miljarder kronor, enligt SCB. Den totala skuldbördan var 2 490 miljarder kronor, det mesta bolån.

ren som sitter med Svarte Petter om han inte får betalt. Men inkassoföretagen fortsätter att ha fullt upp. På tio år har antalet betalningsförelägganden hos kronofogden mer än fördubblats, till 1,16 miljoner ärenden i fjol.