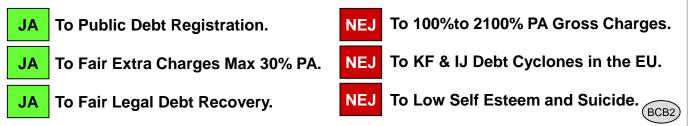

G) Acceptable practice for fair debt collection.

Salus populi suprema lex esto The welfare of the people is the highest law

JA JA JA NEJ NEJ NEJ NEJ

To public debt registration.

To fair extra charges max 30% PA.

To fair legal debt recovery with patience.

To 100%to 2100% PA gross charges.

To paperstorms of 6 to 8 letters for one bill.

- KF & IJ debt cyclones in the EU.
  - To the extra taxation to support this collection circus.
- To low self esteem and suicide.