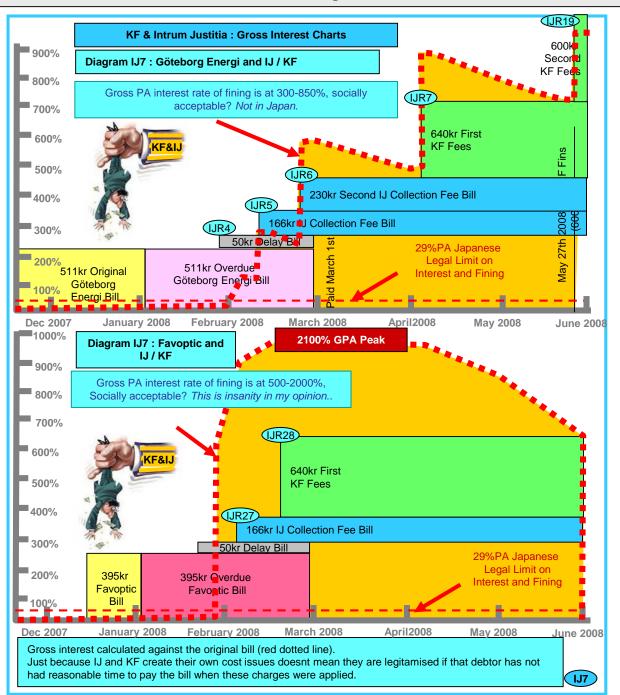

Table showing prorata per annum interest at over 2000%.

\*100% to 2100% gross PA interest according to this diagram supplied to KF in the fully referenced and detailed complaint of September 3<sup>rd</sup> 2008, again in the summarised complaint of April 2nd 2009 and again April 19<sup>th</sup> 2009.

| Main C | Justitia and KF.  | Amount      | "Owing"     | Extra       | Days After | Days After   | Interest |
|--------|-------------------|-------------|-------------|-------------|------------|--------------|----------|
| Ref    | KF Ref            | Main Bill F | Paid March  | 1st 2008    | Due Date   | Invoice Date | % PA     |
| IJR10  | 14-57027-08*/1´   | 340,00 kr   | 1 030,00 kr | 1 080,00 kr | 94         | 135          | 821%     |
| IJR19  | U-133651-08/1310´ | 600,00 kr   | 1 630,00 kr | 1 680,00 kr | 143        | 184          | 839%     |
| IJR28  | 14-28405-08*/1´   | 640,00 kr   | 1 249,55 kr | 854,55 kr   | 37         | 67           | 2134%    |

B) Table showing prorata per annum interest at over 2000%.

\*100% to 2100% gross PA interest according to this diagram supplied to KF in the fully referenced and detailed complaint of September 3<sup>rd</sup> 2008, again in the summarised complaint of April 2nd 2009 and again April 19<sup>th</sup> 2009.

| Main C | Justitia and KF.  | Amount      | "Owing"     | Extra       | Days After | Days After   | Interest |
|--------|-------------------|-------------|-------------|-------------|------------|--------------|----------|
| Ref    | KF Ref            | Main Bill F | Paid March  | 1st 2008    | Due Date   | Invoice Date | % PA     |
|        | 14-57027-08*/1´   | 340,00 kr   | 1 030,00 kr | 1 080,00 kr | 94         | 135          | 821%     |
| IJR19  | U-133651-08/1310´ | 600,00 kr   | 1 630,00 kr | 1 680,00 kr | 143        | 184          | 839%     |
| IJR28  | 14-28405-08*/1´   | 640,00 kr   | 1 249,55 kr | 854,55 kr   | 37         | 67           | 2134%    |