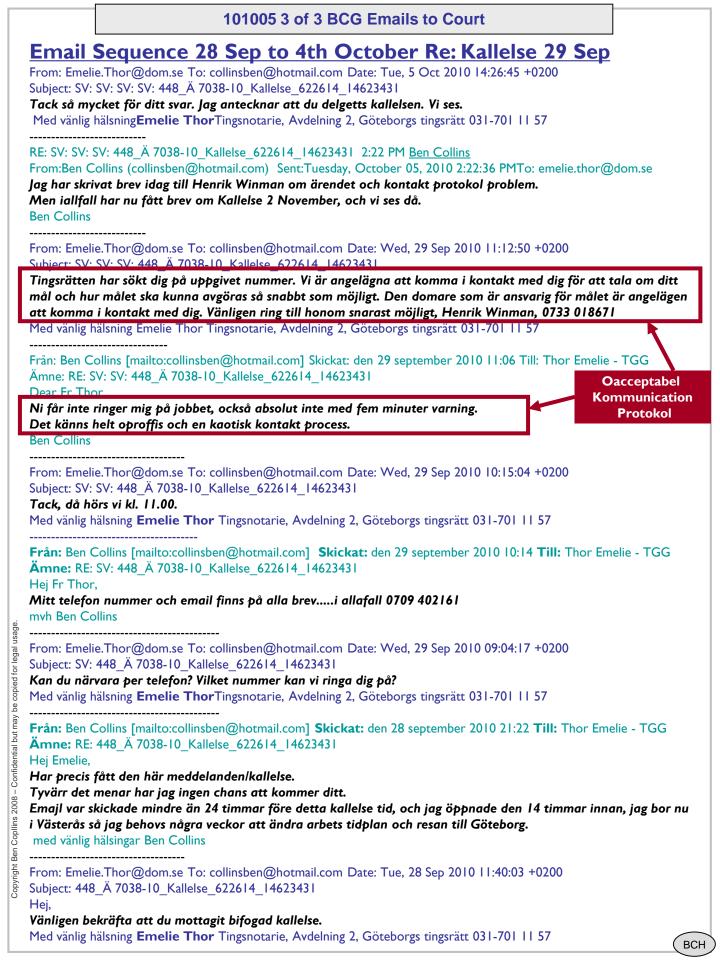

#### Jag konfirmera att jag deltager i den nya kallelsen, 2nd November, jag fick informationen om Novembers kallelse i rätt tid.

2) Jag skriver om den två senaste kallelser och vill klaga om oacceptabel kommunication protokol från Göteborgs Tingsrätten i ärendet som menar jag ha inte fått informationen i rätt tid om båda kallelser.

#### Unacceptable Communications and Notification Protocol from Göteborgs Tingsrätten

In the last two months I have now received yet another unnecessary paperstorm of information sent to the wrong address. Processing all this paper must cost your department a lot of money and time. Better communication by Göteborgs Tingsrätten could have avoided this situation, for example by: A) Checking against and using my tax registered address, especially for the reminder letter and the second kallelse notification and the reminder letter for that, i.e. in summary after the confirmation of attendance was not received.

#### Unnacceptable Göteborg Tingsrätten Hearing Procedure

I was given by email notification five minutes before that I would be called to conduct the imminent court hearing. How is that even remotely acceptable procedure to create a fair hearing? If Göteborg Tingsrätten are too incompetent to be able to notify me of the court hearing in good time when they have had 2 months to do so, then the hearing cannot be conducted. A person cannot conduct their defence with:

I) five minutes notice

- 2) while at work,
- 3) without preparation
- 4) without relevant documents present
- 5) surrounded by work colleagues

(continued over)