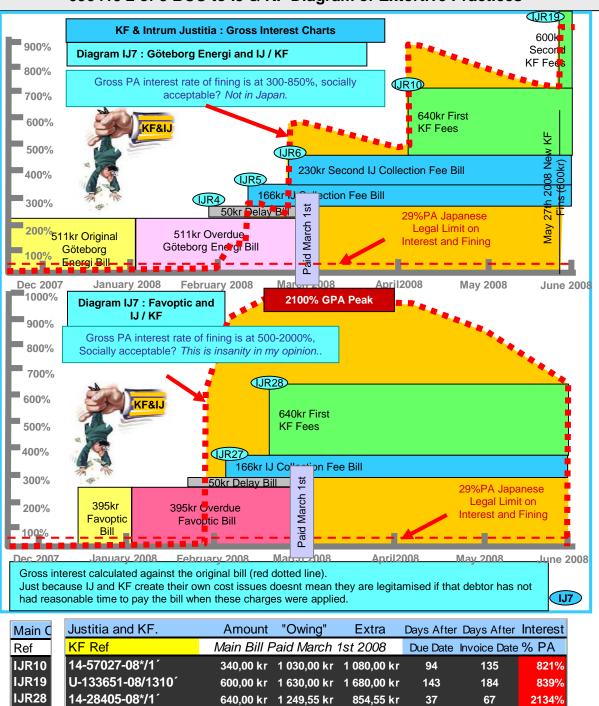

Table showing prorata per annum interest at over 2000%.

\*100% to 2100% gross PA interest according to this diagram supplied to KF in the fully referenced and detailed complaint of September 3<sup>rd</sup> 2008, again in the summarised complaint of April 2nd 2009 and again April 19<sup>th</sup> 2009.

| Main C | Justitia and KF.  | Amount      | "Owing"     | Extra       | Days After | Days After   | Interest |
|--------|-------------------|-------------|-------------|-------------|------------|--------------|----------|
| Ref    | KF Ref            | Main Bill F | Paid March  | 1st 2008    | Due Date   | Invoice Date | % PA     |
| IJR10  | 14-57027-08*/1´   | 340,00 kr   | 1 030,00 kr | 1 080,00 kr | 94         | 135          | 821%     |
| IJR19  | U-133651-08/1310´ | 600,00 kr   | 1 630,00 kr | 1 680,00 kr | 143        | 184          | 839%     |
| IJR28  | 14-28405-08*/1´   | 640,00 kr   | 1 249,55 kr | 854,55 kr   | 37         | 67           | 2134%    |

B) Table showing prorata per annum interest at over 2000%.

\*100% to 2100% gross PA interest according to this diagram supplied to KF in the fully referenced and detailed complaint of September 3<sup>rd</sup> 2008, again in the summarised complaint of April 2nd 2009 and again April 19<sup>th</sup> 2009.

| Main C | Justitia and KF.  | Amount      | "Owing"     | Extra       | Days After | Days After   | Interest |
|--------|-------------------|-------------|-------------|-------------|------------|--------------|----------|
| Ref    | KF Ref            | Main Bill F | Paid March  | 1st 2008    | Due Date   | Invoice Date | % PA     |
|        | 14-57027-08*/1´   | 340,00 kr   | 1 030,00 kr | 1 080,00 kr | 94         | 135          | 821%     |
| IJR19  | U-133651-08/1310´ | 600,00 kr   | 1 630,00 kr | 1 680,00 kr | 143        | 184          | 839%     |
| IJR28  | 14-28405-08*/1´   | 640,00 kr   | 1 249,55 kr | 854,55 kr   | 37         | 67           | 2134%    |