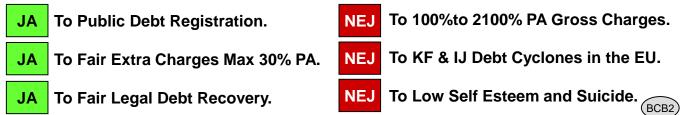

G) Acceptable practice for fair debt collection.

Salus populi suprema lex esto The welfare of the people is the highest law

JA JA JA NEJ NEJ NEJ NEJ

To public debt registration.

To fair extra charges max 30% PA.

To fair legal debt recovery with patience.

To 100%to 2100% PA gross charges.

To paperstorms of 6 to 8 letters for one bill.

- KF & IJ debt cyclones in the EU.
  - To the extra taxation to support this collection circus.
- To low self esteem and suicide.